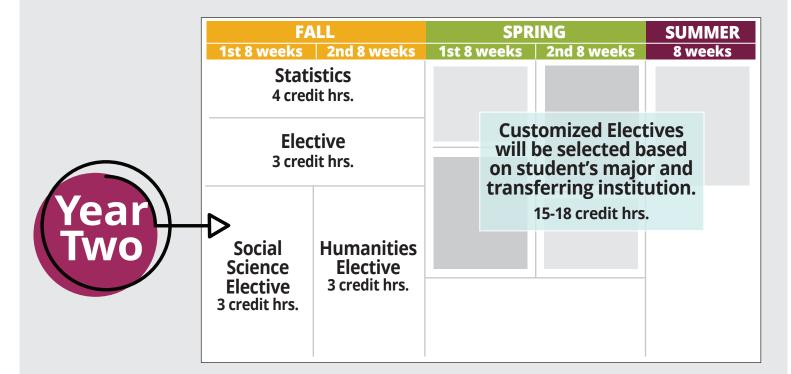

## **Master Academic Plan**\* Miner South Extension Center

| FALL                                                            |                            | SPRING                                         |                                         | SUMMER                           |
|-----------------------------------------------------------------|----------------------------|------------------------------------------------|-----------------------------------------|----------------------------------|
| 1st 8 weeks                                                     | 2nd 8 weeks                | 1st 8 weeks                                    | 2nd 8 weeks                             | 8 weeks                          |
| Humanities Elective 3 credit hrs.                               | English I<br>3 credit hrs. | English II<br>3 credit hrs.                    | Physical<br>Science<br>3 credit hrs.    | Life<br>Science<br>4 credit hrs. |
| Social Science Elective 3 credit hrs.  Orientation 1 credit hr. | Speech<br>3 credit hrs.    | Social<br>Science<br>Elective<br>3 credit hrs. | Humanities<br>Elective<br>3 credit hrs. | Elective<br>3 credit hrs.        |
|                                                                 |                            |                                                |                                         |                                  |